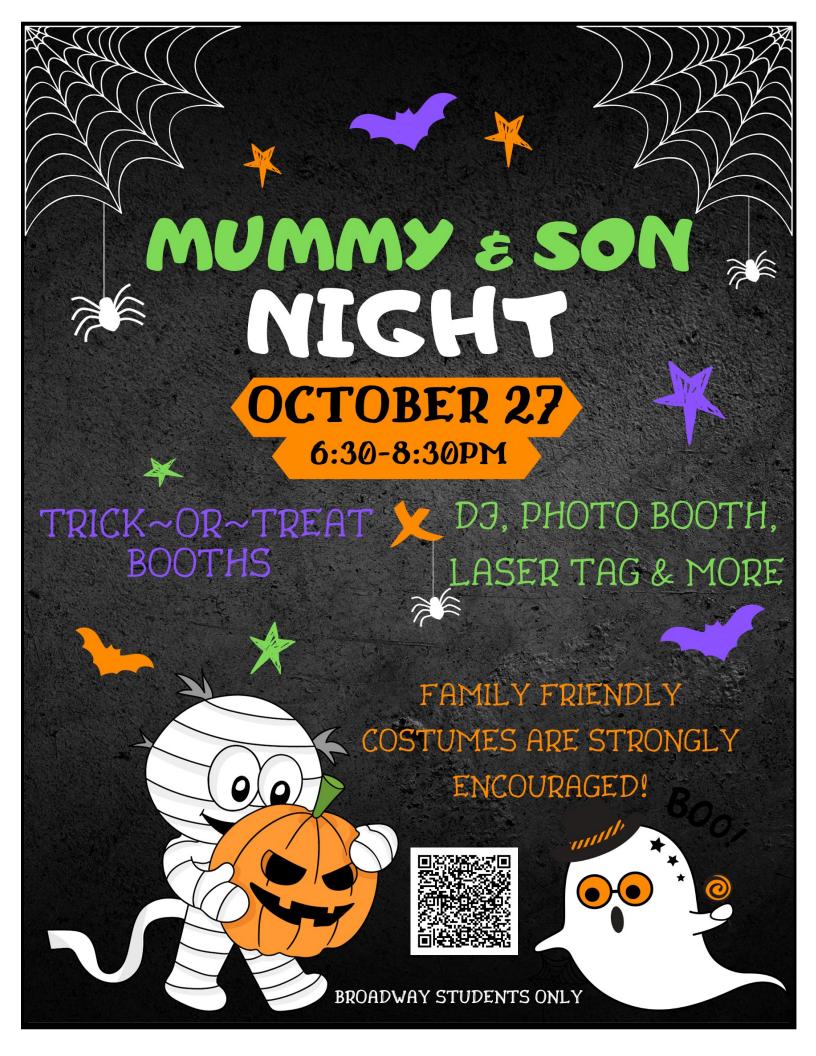

#### Mummy & Son (Mother/Son Night)

#### Come join us for a "Mummy & Son" night!

We are holding our Mother/Son Night Friday, October 27th from 6:30-8:30PM at Broadway Elementary. We will have several trick or treat stations, a photo booth from Fun Fab Photo Booths, laser tag in the gym, and plenty of yummy eats. It will be a "Spooktacular" night!

#### Family Friendly costumes are strongly encouraged!

This event is for Broadway students only.

Wristbands will be sent home with your child Friday of the event. Please have them on before you enter to keep the line moving.

Click the link or QR code below to get your tickets:

Mummy & Son (Mother/Son Night) - Cheddar Up